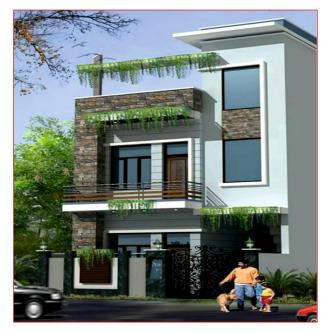

| SECURITY                                                                                                        |

## SHREEPAD TOWN

### Floor Plan



Possession on Row Houses in 90 Days from the date of Registry on 510 Sqft.

### Floor Plan













Amenities





## Nearby Government Projects



Brittania Plant in Barabanki



Mahadeva Temple











Lucknow-Barabanki Nanpara Link Expressway



Purvanchal Expressway

These are the government project near Shreepad Town which make your life easy.





## Shreepad Town Map Location



# **CONTACT DETAILS**





🔀 info@shreepadheights.com



www.shreepadheights.com

#### **Address**

B-2/4, Ist Floor IP Tower, Vibhuti Khand, Gomti Nagar, Lucknow - 226010