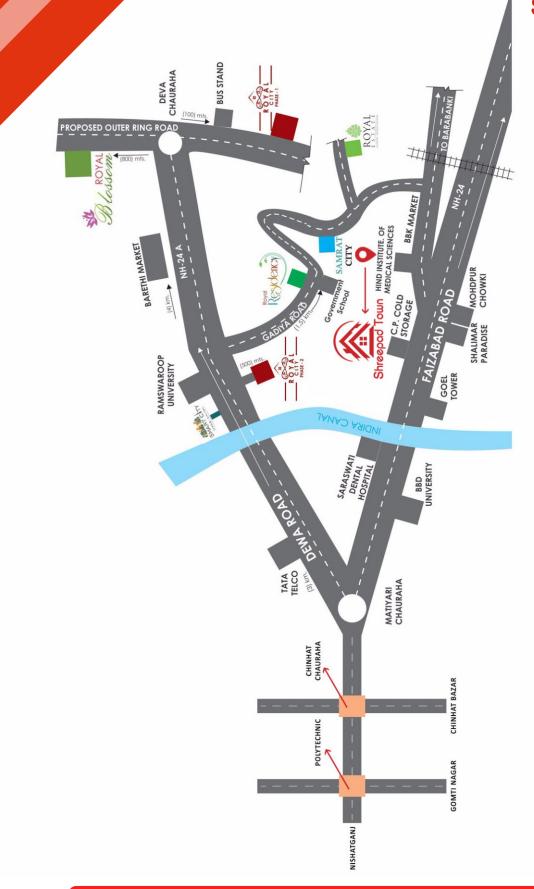

| SECURITY                                                                                                        |

## SHREEPAD TOWN

### Floor Plan



Possession on Row Houses in 90 Days from the date of Registry on 510 Sqft.

### Floor Plan













Amenities





## Nearby Government Projects



Brittania Plant in Barabanki



Mahadeva Temple











Lucknow-Barabanki Nanpara Link Expressway



Purvanchal Expressway

These are the government project near Shreepad Town which make your life easy.





## Shreepad Town Map Location



# **CONTACT DETAILS**





🔀 info@shreepadheights.com



www.shreepadheights.com

#### **Address**

B-2/4, Ist Floor IP Tower, Vibhuti Khand, Gomti Nagar, Lucknow - 226010