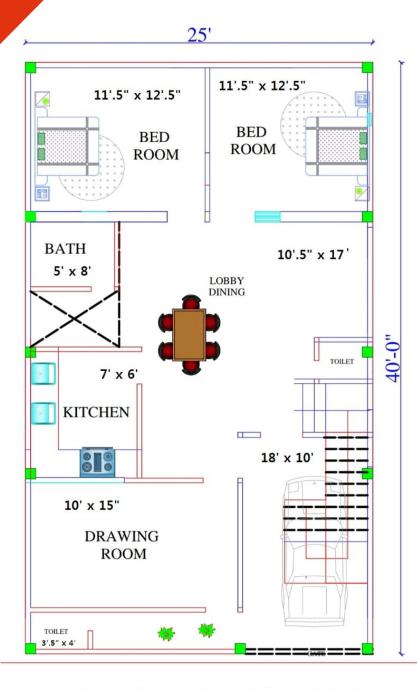

### Floor Plan

Possession on Row Houses in 90 Days from the date of Registry on 510 Sqft.

### Floor Plan

Amenities