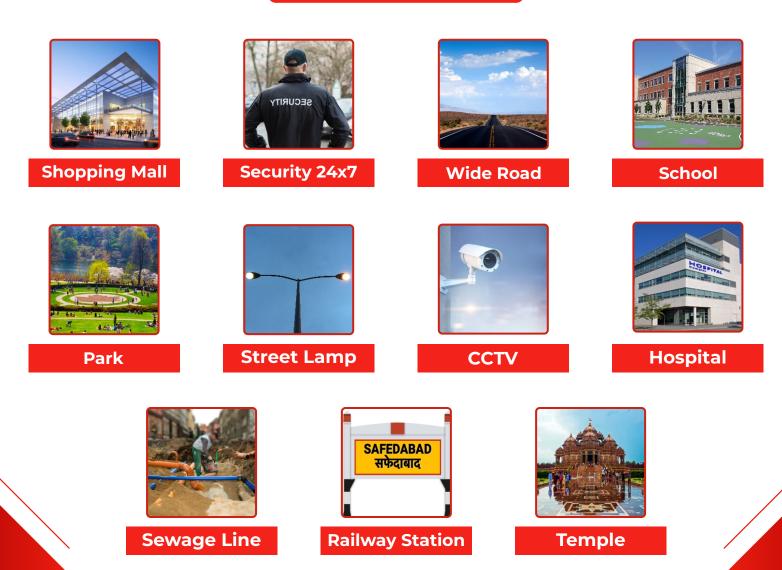

| SECURITY                                                                                                        |

## SHREEPAD TOWN

### Floor Plan



Possession on Row Houses in 90 Days from the date of Registry on 510 Sqft.

### Floor Plan













Amenities





## Nearby Government Projects



Brittania Plant in Barabanki



Mahadeva Temple











Lucknow-Barabanki Nanpara Link Expressway



Purvanchal Expressway

These are the government project near Shreepad Town which make your life easy.





## Shreepad Town Map Location



# **CONTACT DETAILS**





🔀 info@shreepadheights.com



www.shreepadheights.com

#### **Address**

B-2/4, Ist Floor IP Tower, Vibhuti Khand, Gomti Nagar, Lucknow - 226010