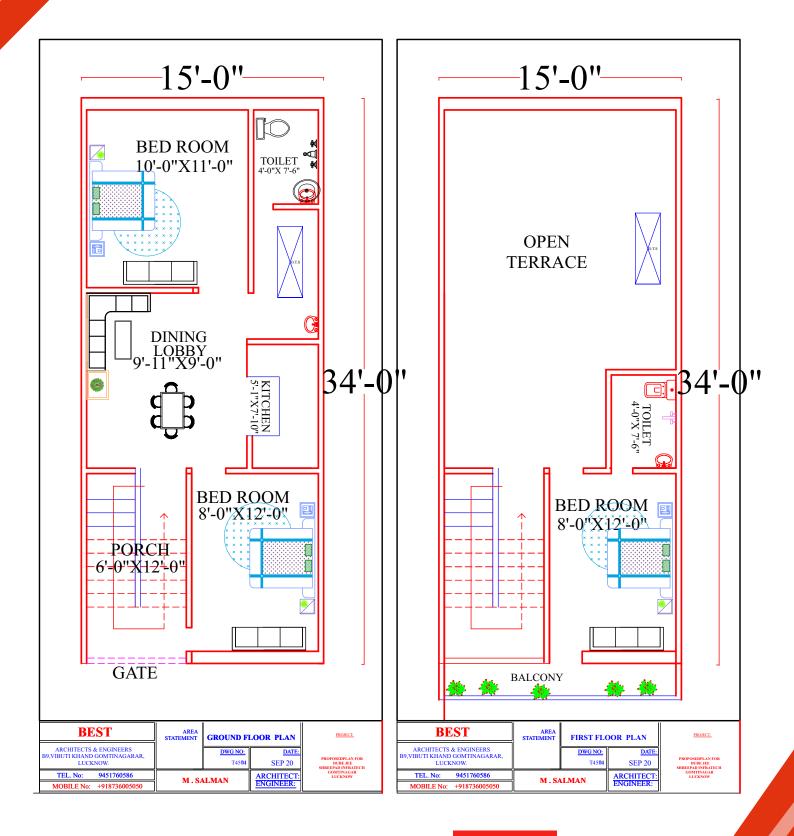

### Floor Plan

Possession on Row Houses in 90 Days from the date of Registry on 510 Sqft.

### Floor Plan

Amenities